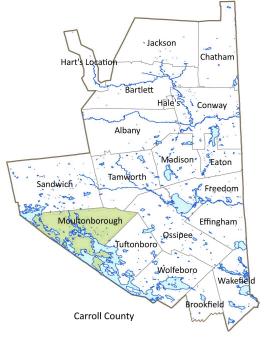

**Population Density and Land Area, 2022** (US Census Bureau): 86.0 persons per square mile of land area. Moultonborough contains 60.0 square miles of land area and 15.0 square miles of inland water area.